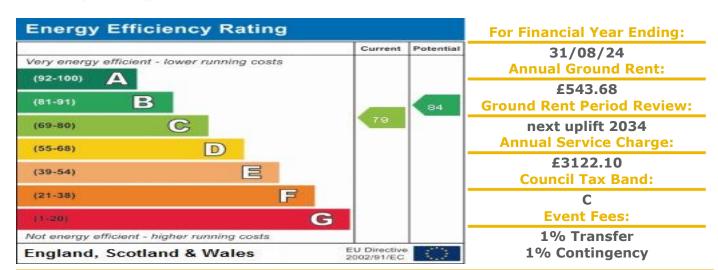

## 10 Churchfield Court (Reigate)

Roebuck Close, Reigate, Surrey, RH2 7RS

PRICE: £128,000 Lease: 125 years from 1990